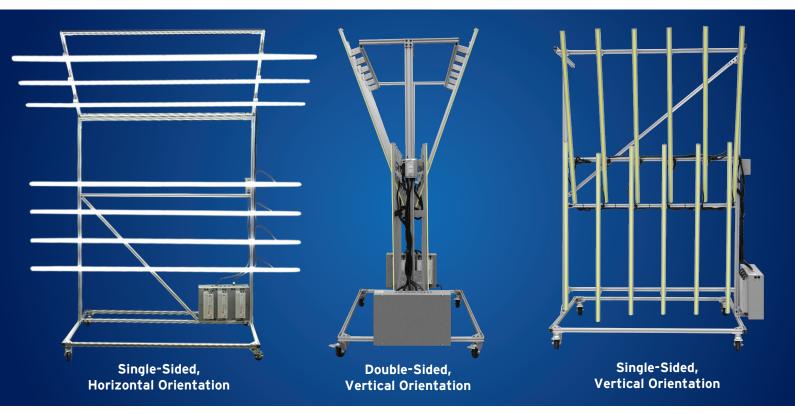

# **INSPECTION LIGHT CART**

The Horner portable Inspection Light Cart utilizes contrast/zebra lighting to detect surface or color deviations. It is a solid line of light followed by a line of black from space in between each light – creating a contasting zebra effect on the surface of what is being inspected. Contrast/Zebra lighting usually consists of several fixtures arranged in a row to create a room or tunnel of stripes through which an assembly line will pass. The movement of the object being inspected through the light formation helps make clear any flaws on the product or surface.

#### FULL CIRCLE DESIGN

- Typical output ranges of approximately 48,000 - 100,000+ lumens
- Engineered with quality, spaceage materials
- Continuous dimming allows adjustment for operator or surface variations (textures, colors, materials, etc.)
- 120-277 VAC, or 347/480 VAC options available
- One-handed movement: easily maneuverable
- Always on, slide dimmer, or fully automated control options