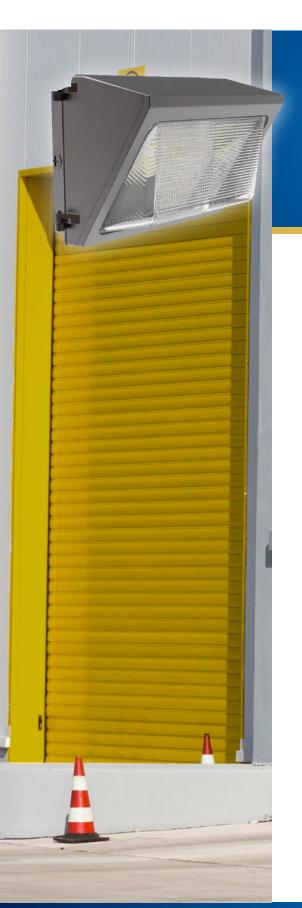

# **ADJUSTABLE WALL PACK SERIES**

Designed to replace, and outlast, traditional HID fixtures, the Horner Adjustable Wall Pack Series offers versatility, enhanced illumination, and profitable ROI. Available in 3 options (50W, 120W and 100W), the Adjustable Wall Pack Series is well-suited for outdoor entry and perimeter applications such as warehouses, industrial complexes, retail settings, commercial realty, and many more. The quality and durability of this powerful series ensures it will outshine the competition for years to come.

## POSSIBLE APPLICATIONS

- Entry / Perimeter
- Warehouses
- Industrial ComplexesRetail Settings
- Commercial Realty
- Distribution Centers

in

59 South State Ave., Indianapolis, IN 46201 | (p) 317.916.4274 (tf) 877.665.5666 (f) 317.639.4279 | www.hornerlighting.com