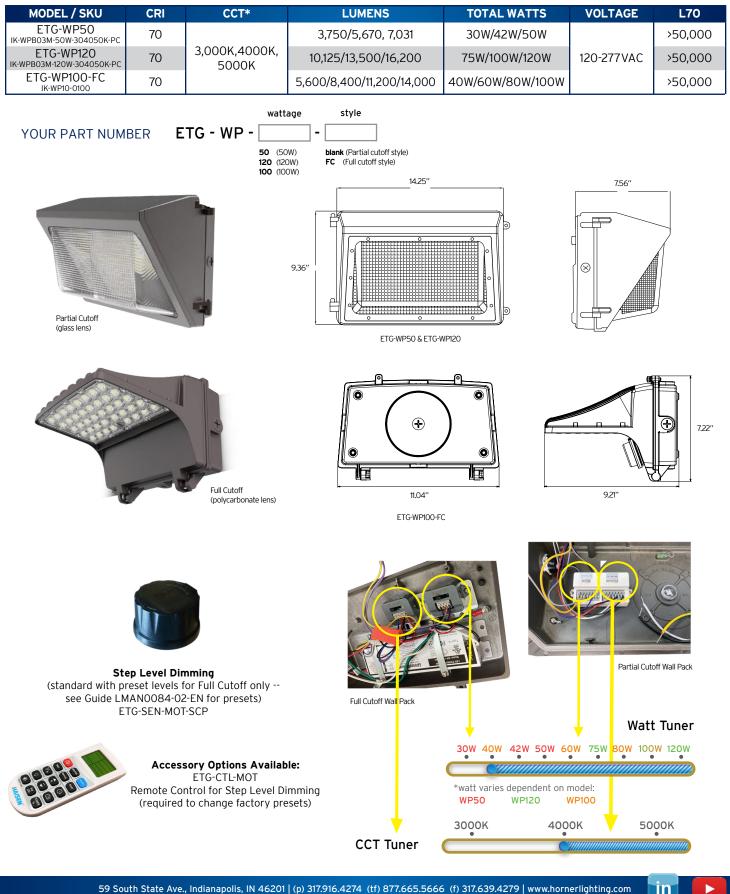

### **ILLUMINATING RESULTS**

- 70 CRI standard enhances color and clarity
- Clean, even distribution
- Optional full cut off shield
- Typical mounting heights of 7' 25'
- CCT and wattage are adjustable

#### FULL CIRCLE DESIGN

- Output of 3,750 16,200 lumens
- Engineered with cast aluminum housing
- Hidden front fasteners
- Quickly mount via surface or box installation
- Intuitive wire termination
- 120-277 VAC
- IP65 Dust and Water protection UL wet-rated

#### **BRIGHT SAVINGS**

- Typical payback of 12 24 months
- Potential for rebate savings through DLC certifications (refer to DLC QPL at www.designlights.org)
- Daylight Sensor comes standard with Partial Cutoff Wall Pack
- Optional Step Level Dimming & light sensor available with Full Cutoff Wall Pack